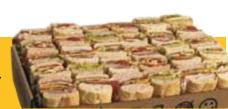

## Traditional Tray

Turkey, Ham, Chicken, and Tuna Salad 240-500 cal per half wich

Regular

20 half wiches (serves 10-14)

Large

30 half wiches

(serves 15-22)

**Signature Tray** 

Italian Grinder, Buffalo Chicken, The Avocado and Our Signature Wicked Sandwich 200-350 cal per half wich

Regular \$90

20 half wiches (serves 10-14)

Large

\$130

30 half wiches (serves 15-22)

### **Wrap Tray**

Variety of Tuna, Chicken, Turkey, and Ham 240-450 cal per half wich

Regular \$90

20 half wiches (serves 10-14)

Large

\$130

30 half wiches (serves 15-22)