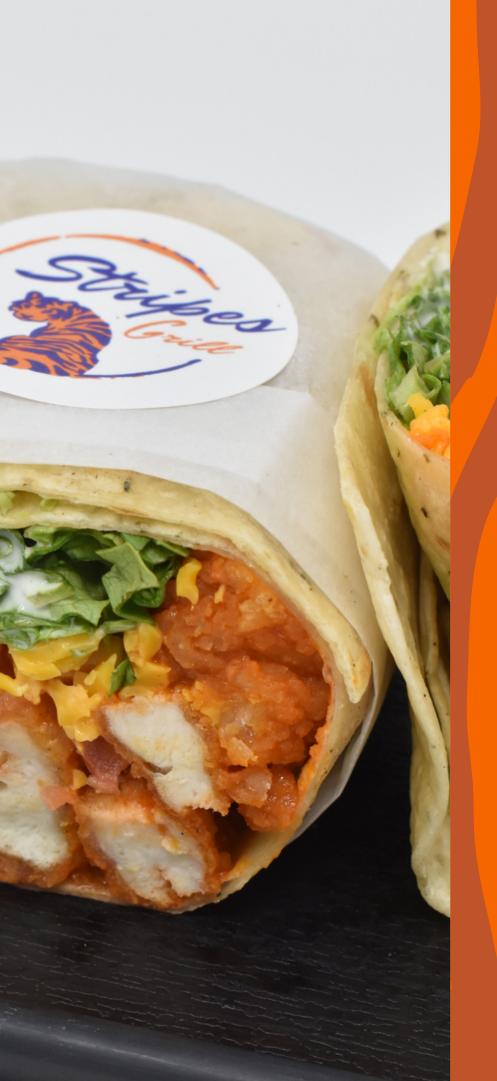

# BUFFALO CHICKEN — \$6.29 WRAP

690 cals

Crispy chicken tenders tossed in Frank's buffalo sauce, shaved lettuce, diced tomatoes, Colby-jack cheese & ranch drizzle, wrapped in a warm tortilla.

#### BUFFALO CHICKEN \$10.59 WRAP MEAL

970 - 1,200 cals

Crispy chicken tenders tossed in Frank's buffalo sauce, shaved lettuce, diced tomatoes, Colby-jack cheese & ranch drizzle, wrapped in a warm tortilla. Meal includes twister fries and fountain beverage.