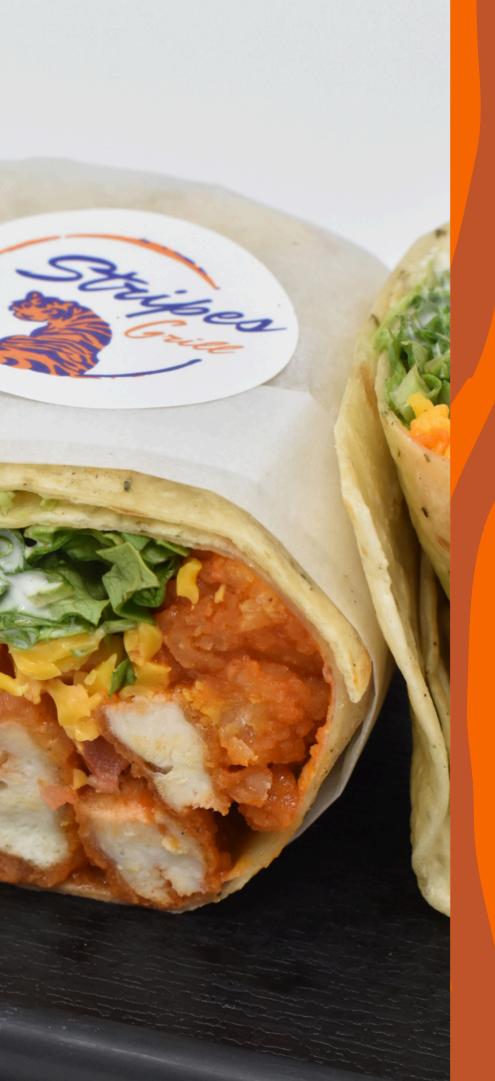

## BUFFALO CHICKEN — \$7.29 WRAP

780 cals

Crispy chicken tenders tossed in Frank's buffalo sauce, shaved lettuce, diced tomatoes, Colbyjack cheese & ranch drizzle, wrapped in a warm tortilla.

### BUFFALO CHICKEN — \$11.29 WRAP MEAL

780 - 1,200 cals

Crispy chicken tenders tossed in Frank's buffalo sauce, shaved lettuce, diced tomatoes, Colby-jack cheese & ranch drizzle, wrapped in a warm tortilla. Meal includes twister fries and fountain beverage.