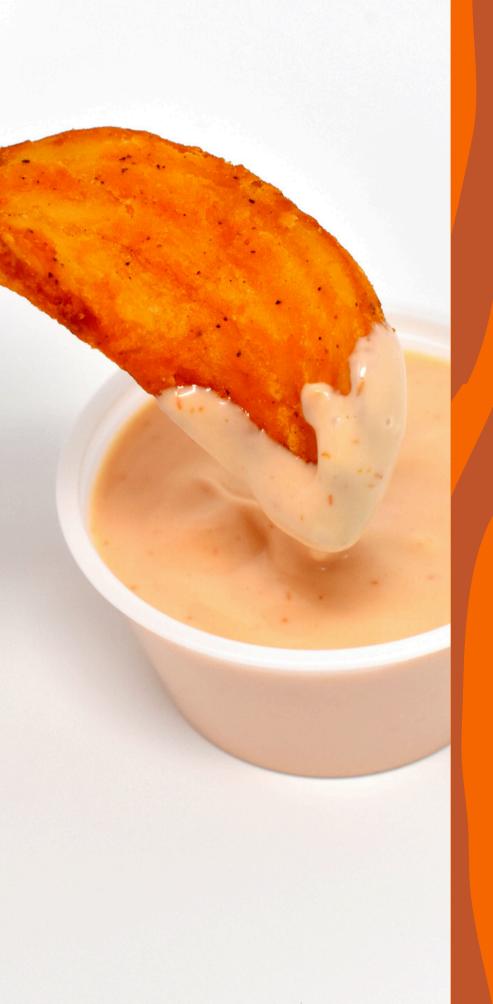

## SIDES & EXTRAS

TWISTER FRIES \$2.79

280 cals

LOADED BUFFALO — \$9.99

**CHICKEN FRIES** 

820 cals

LOADED BUFFALO CHICK'N \$11.99

FRIES (VEGETARIAN)